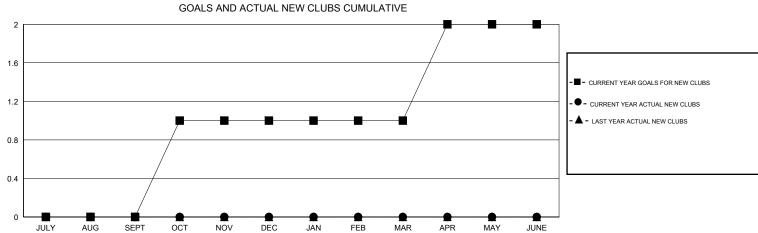

## District 5M 7

Results as of: 10/31/2019

| GMT:          |               | L           | OCATION MINNESO |                       |                           | GMT CA                  |                                              |  |
|---------------|---------------|-------------|-----------------|-----------------------|---------------------------|-------------------------|----------------------------------------------|--|
|               | Club          | os          |                 | Members               |                           |                         |                                              |  |
|               | RESULTS FOR   | R 2019-2020 |                 | RESULTS FOR 2019-2020 |                           |                         |                                              |  |
| QUARTER       | NEW CLUB GOAL | NEW CLUBS   | DROPPED CLUBS   | QUARTER               | MEMBER GROWTH NET<br>GOAL | MEMBER GROWTH<br>ACTUAL | DROPPED MEMBERS ACTUAL (including transfers) |  |
| JULY/AUG/SEPT | 0             | 0           | 0               | JULY/AUG/SEPT         | 50                        | 59                      | 49                                           |  |
| OCT/NOV/DEC   | 1             | 0           | 0               | OCT/NOV/DEC           | 50                        | 22                      | 21                                           |  |
| JAN/FEB/MAR   | 0             | 0           | 0               | JAN/FEB/MAR           | 70                        | 0                       | 0                                            |  |
| APR/MAY/JUNE  | 1             | 0           | 0               | APR/MAY/JUNE          | 50                        | 0                       | 0                                            |  |