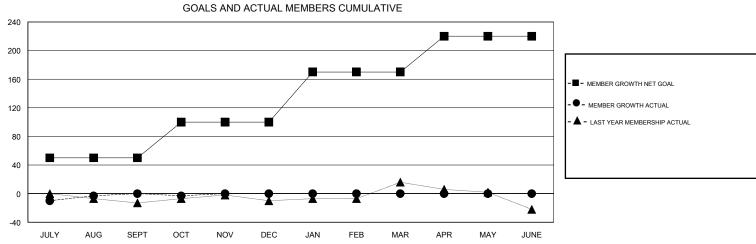

## District 5M 7

Results as of: 10/31/2019

| GMT:          |               | L           | OCATION MINNESO |                       |                           | GMT CA                  |                                              |  |
|---------------|---------------|-------------|-----------------|-----------------------|---------------------------|-------------------------|----------------------------------------------|--|
|               | Club          | os          |                 | Members               |                           |                         |                                              |  |
|               | RESULTS FOR   | R 2019-2020 |                 | RESULTS FOR 2019-2020 |                           |                         |                                              |  |
| QUARTER       | NEW CLUB GOAL | NEW CLUBS   | DROPPED CLUBS   | QUARTER               | MEMBER GROWTH NET<br>GOAL | MEMBER GROWTH<br>ACTUAL | DROPPED MEMBERS ACTUAL (including transfers) |  |
| JULY/AUG/SEPT | 0             | 0           | 0               | JULY/AUG/SEPT         | 50                        | 59                      | 49                                           |  |
| OCT/NOV/DEC   | 1             | 0           | 0               | OCT/NOV/DEC           | 50                        | 22                      | 21                                           |  |
| JAN/FEB/MAR   | 0             | 0           | 0               | JAN/FEB/MAR           | 70                        | 0                       | 0                                            |  |
| APR/MAY/JUNE  | 1             | 0           | 0               | APR/MAY/JUNE          | 50                        | 0                       | 0                                            |  |